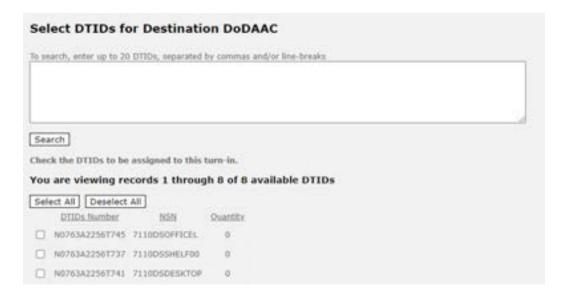

6. Select the DTIDS to be picked up.

7. Review the information and click "Submit". You will receive an email confirmation for your request in 5 to 10 business days. DLA will call the POC's listed to schedule a pick up date.